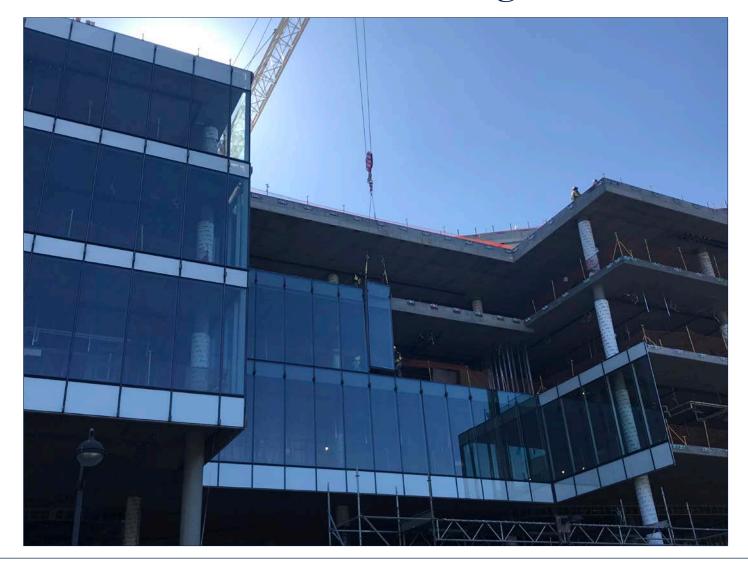

#### Wayne and Gladys Valley Center for Vision

Monthly construction updates posted at capitalprograms.ucsf.edu/projects

# Wayne and Gladys Valley Center for Vision

Photo taken April 2019

- Third Street Bridge Closed
  - July 25 Aug 5
  - August 15 26
  - More at <a href="https://www.sfpublicworks.org/ThirdStreetBridge">https://www.sfpublicworks.org/ThirdStreetBridge</a>
- Muni Platform Closed, T line bus substitution
  - Saturday July 27 Monday August 5
  - Grand opening late August
  - More at <a href="https://www.sfmta.com/projects/ucsf-mission-bay-platform-upgrade">https://www.sfmta.com/projects/ucsf-mission-bay-platform-upgrade</a>