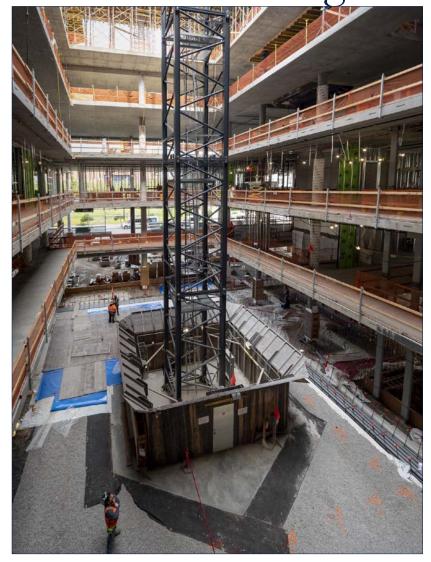

# Wayne and Gladys Valley Center for Vision

Photo taken April 2019

- Third Street Bridge Closed
  - July 25 Aug 5
  - August 15 26
  - More at <a href="https://www.sfpublicworks.org/ThirdStreetBridge">https://www.sfpublicworks.org/ThirdStreetBridge</a>
- Muni Platform Closed, T line bus substitution
  - Saturday July 27 Monday August 5
  - Grand opening late August
  - More at <a href="https://www.sfmta.com/projects/ucsf-mission-bay-platform-upgrade">https://www.sfmta.com/projects/ucsf-mission-bay-platform-upgrade</a>