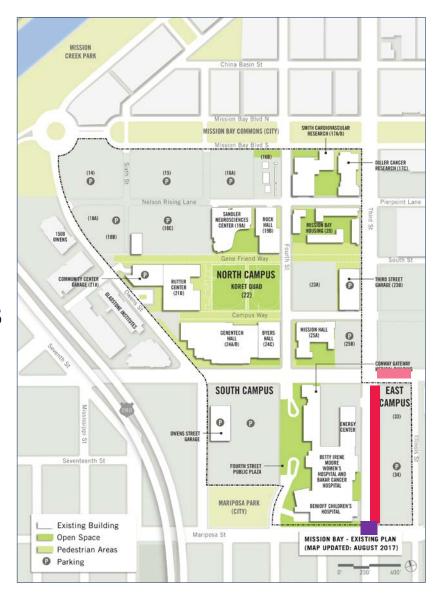

#### Mission Bay Construction

#### UCSF

- Sandler Neurosciences Center
- Weill Neurosciences Building
- Third Street Garage
- Wayne and Gladys Valley Center for Vision

#### Non-UCSF construction

- Third Street Bridge
- Muni stop at MB
- Other projects on 3<sup>rd</sup> Street
- 16<sup>th</sup> Street
- Dropbox moving in
- Chase Center opens September 2019