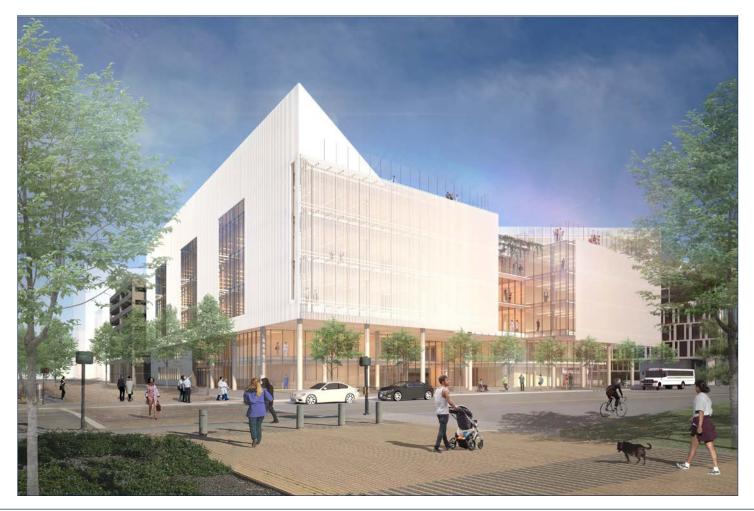

#### Wayne and Gladys Valley Center for Vision

Monthly construction updates posted at capitalprograms.ucsf.edu/projects

# Wayne and Gladys Valley Center for Vision

Photo taken April 2019

- Third Street Bridge Closed
  - July 25 Aug 5
  - August 15 26
  - More at <a href="https://www.sfpublicworks.org/ThirdStreetBridge">https://www.sfpublicworks.org/ThirdStreetBridge</a>
- Muni Platform Closed, T line bus substitution
  - Saturday July 27 Monday August 5
  - Grand opening late August
  - More at <a href="https://www.sfmta.com/projects/ucsf-mission-bay-platform-upgrade">https://www.sfmta.com/projects/ucsf-mission-bay-platform-upgrade</a>