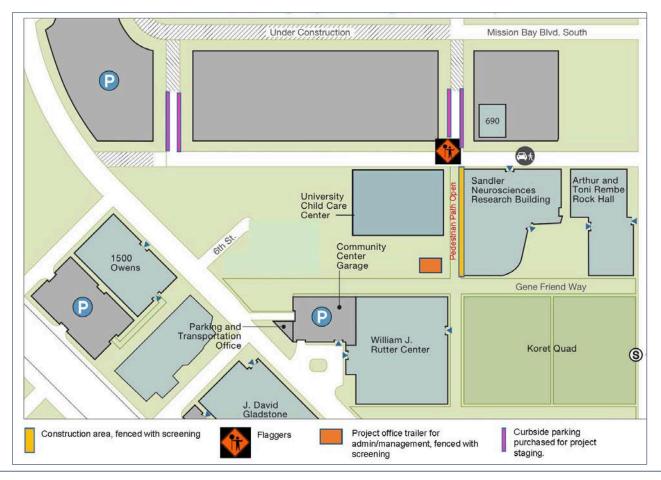

#### Mission Bay Construction

### Sandler Neurosciences Center Underground Utility Pipe Investigation and Repair

For more info visit capitalprograms.ucsf.edu/projects

Monthly construction updates posted at capitalprograms.ucsf.edu/projects