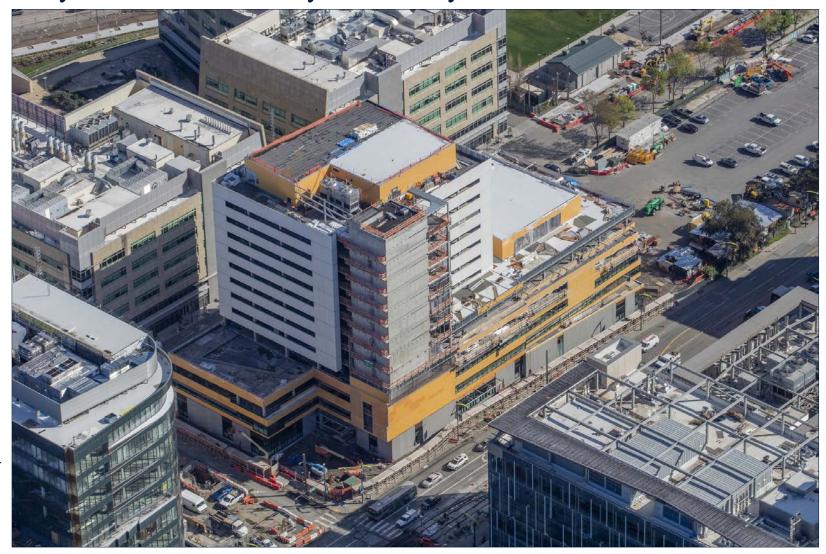

#### Wayne and Gladys Valley Center for Vision

Monthly construction updates posted at capitalprograms.ucsf.edu/projects

# Wayne and Gladys Valley Center for Vision

Photo taken April 2019

- Third Street Bridge Closed
  - July 25 Aug 5
  - August 15 26
  - More at <a href="https://www.sfpublicworks.org/ThirdStreetBridge">https://www.sfpublicworks.org/ThirdStreetBridge</a>
- Muni Platform Closed, T line bus substitution
  - Saturday July 27 Monday August 5
  - Grand opening late August
  - More at <a href="https://www.sfmta.com/projects/ucsf-mission-bay-platform-upgrade">https://www.sfmta.com/projects/ucsf-mission-bay-platform-upgrade</a>